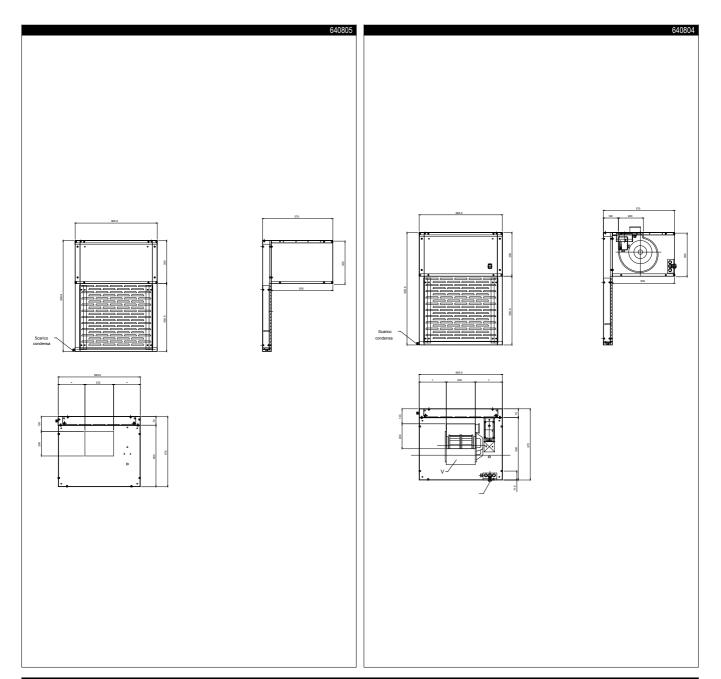

640804

| CHARACTERISTICS          | MODELS        |                |
|--------------------------|---------------|----------------|
|                          | KLC<br>640805 | KLCV<br>640804 |
| External dimensions - mm |               |                |
| width                    | 666           | 666            |
| depth                    | 570           | 570            |
| height                   | 900           | 900            |
| Power - kW               |               |                |
| installed-electric       |               | 0.3            |
| Net weight - kg.         | 30            | 40             |

| LEGEND                    |        |                     |
|---------------------------|--------|---------------------|
|                           | KLC    | KLCV                |
|                           | 640805 | 640804              |
| I - Electrical connection |        | 220240 V, 1N, 50/60 |